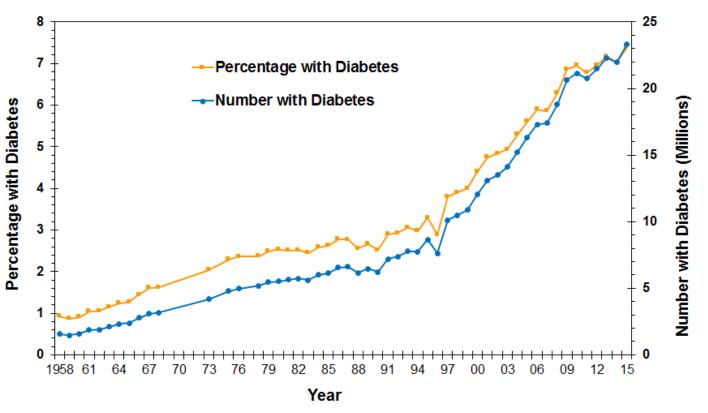

### Number and Percentage of U.S. Population with Diagnosed Diabetes, 1958-2015

CDC's Division of Diabetes Translation. United States Diabetes Surveillance System available at http://www.cdc.gov/diabetes/data