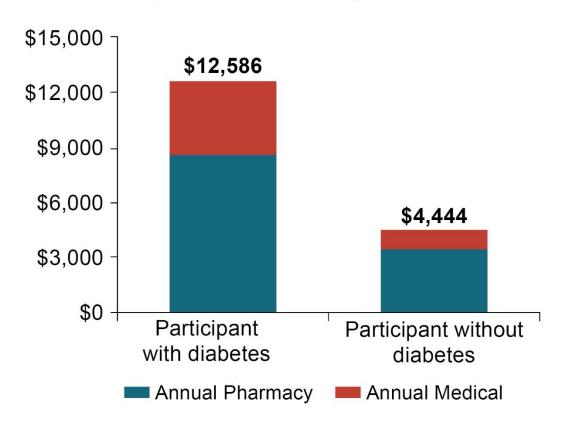

### In FY18, HealthSelect spent an extra \$8,142 for a participant with diabetes, compared to a participant without diabetes