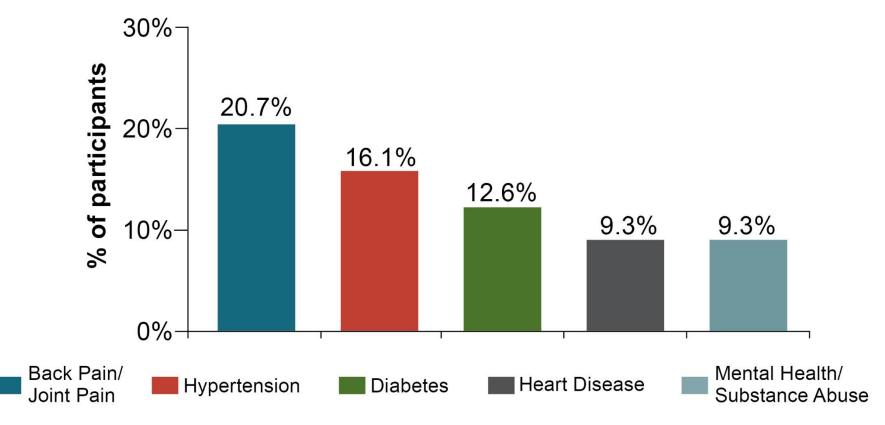

### Prevalence of top 5 chronic medical conditions as a percentage of HealthSelect population

### Percentage of HealthSelect population living with chronic conditions

(Medicare population not included, FY18)